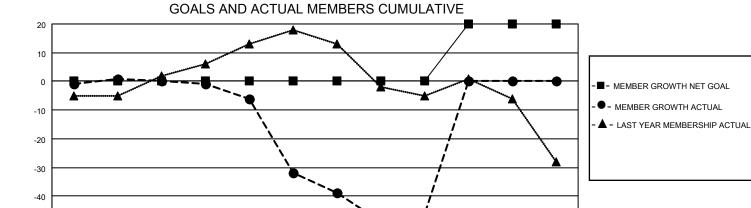

## District 3 SW

| Clubs RESULTS FOR 2022-2023 |   |   |   | Members RESULTS FOR 2022-2023 |    |    |    |
|-----------------------------|---|---|---|-------------------------------|----|----|----|
|                             |   |   |   |                               |    |    |    |
| JULY/AUG/SEPT               | 0 | 0 | 1 | JULY/AUG/SEPT                 | 0  | 33 | 32 |
| OCT/NOV/DEC                 | 0 | 0 | 1 | OCT/NOV/DEC                   | 0  | 13 | 44 |
| JAN/FEB/MAR                 | 0 | 0 | 0 | JAN/FEB/MAR                   | 0  | 31 | 28 |
| APR/MAY/JUNE                | 1 | 0 | 0 | APR/MAY/JUNE                  | 20 | 0  | 0  |

## GOALS AND ACTUAL NEW CLUBS CUMULATIVE

FEB

MAY

JUNE

JAN

| DROPPED CLUBS: 2 |     | 21 CLUBS OF 55 ADDED 1 OR<br>MORE NEW MEMBERS | GENDER DISTRIBUTION                |              |  |
|------------------|-----|-----------------------------------------------|------------------------------------|--------------|--|
|                  |     | MORE NEW MEMBERS                              | MALE                               | 684 (60.75%) |  |
|                  |     |                                               | FEMALE                             | 442 (39.25%) |  |
| DROPPED MEMBERS  |     |                                               | NON BINARY                         | 0 (0.00%)    |  |
|                  |     |                                               | PREFER NOT TO ANSWER               | 0 (0.00%)    |  |
| DECEASED         | 8   |                                               |                                    |              |  |
| CLUB CANCELLED   | 16  | CLICK HERE FOR CUMULATIVE                     | TOTAL FAMILY UNIT MEMBERS          | 172          |  |
| OTHER            | 80  | MEMBERSHIP DATA                               |                                    |              |  |
| TOTAL            | 104 |                                               | FAMILY MEMBERS PAYING HALF DUES 86 |              |  |
|                  |     |                                               |                                    |              |  |

-50

JULY

AUG

SEPT

Results as of: 3/31/2023